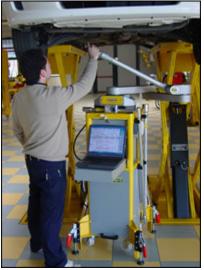

## **Touch Computerized Electronic Measuring**

Touch is the new computerized electronic measurement system from THE COLLISION **EQUIPMENT GROUP** that sets up fast, measures in minutes and lets you monitor pulls as you repair the vehicle. The Touch system comes complete with a Dell laptop computer and printer and makes it easy to document repairs. TOUCH is priced significantly below other systems and is affordable for any size shop. TOUCH deleviers the precision you need and has multiple capabilities to add even more value. The TOUCH system is completely portable so you can use it for diagnostics in one area of the shop then move it to another area for actual repairs. TOUCH has full upper body capability and even allows for the measurement of parts, like struts, while off the vehicle. TOUCH is not affected by moving air or any type of shop noise. Our portability makes the TOUCH system fast and easy to demonstrate so we won't use up a lot of your valuable shop time. Finally, a computerized electronic measuring system every shop can afford.

[ Request Additional Information ]

**Touch** has over 4000 vehicles in its database to give you complete measuring capabilities.

**Touch** versatility allows you to measure & document hundreds of under and upper body points and shows you which way to pull.