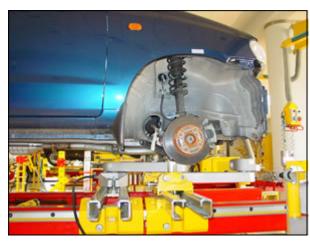

## **Touch Computerized Electronic Measuring**

Touch is the new computerized electronic measurement system from THE COLLISION **EQUIPMENT GROUP** that sets up fast, measures in minutes and lets you monitor pulls as you repair the vehicle. The Touch system comes complete with a Dell laptop computer and printer and makes it easy to document repairs. TOUCH is priced significantly below other systems and is affordable for any size shop. TOUCH deleviers the precision you need and has multiple capabilities to add even more value. The TOUCH system is completely portable so you can use it for diagnostics in one area of the shop then move it to another area for actual repairs. TOUCH has full upper body capability and even allows for the measurement of parts, like struts, while off the vehicle. TOUCH is not affected by moving air or any type of shop noise. Our portability makes the TOUCH system fast and easy to demonstrate so we won't use up a lot of your valuable shop time. Finally, a computerized electronic measuring system every shop can afford.

[ Request Additional Information ]

**Touch** has over 4000 vehicles in its database to give you complete measuring capabilities.

**Touch** versatility allows you to measure & document hundreds of under and upper body points and shows you which way to pull.