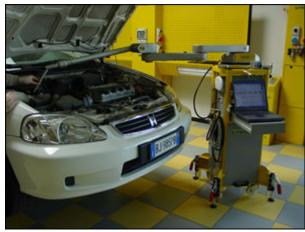

## **Touch Computerized Electronic Measuring**

Touch is the new computerized electronic measurement system from THE COLLISION **EQUIPMENT GROUP** that sets up fast, measures in minutes and lets you monitor pulls as you repair the vehicle. The Touch system comes complete with a Dell laptop computer and printer and makes it easy to document repairs. TOUCH is priced significantly below other systems and is affordable for any size shop. TOUCH deleviers the precision you need and has multiple capabilities to add even more value. The TOUCH system is completely portable so you can use it for diagnostics in one area of the shop then move it to another area for actual repairs. TOUCH has full upper body capability and even allows for the measurement of parts, like struts, while off the vehicle. TOUCH is not affected by moving air or any type of shop noise. Our portability makes the TOUCH system fast and easy to demonstrate so we won't use up a lot of your valuable shop time. Finally, a computerized electronic measuring system every shop can afford.

[ Request Additional Information ]

**Touch** has over 4000 vehicles in its database to give you complete measuring capabilities.

**Touch** versatility allows you to measure & document hundreds of under and upper body points and shows you which way to pull.