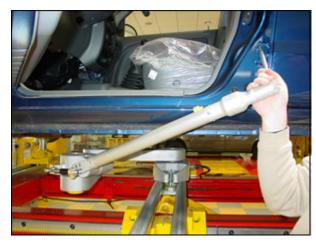

## **Touch Computerized Electronic Measuring**

Touch is the new computerized electronic measurement system from THE COLLISION **EQUIPMENT GROUP** that sets up fast, measures in minutes and lets you monitor pulls as you repair the vehicle. The Touch system comes complete with a Dell laptop computer and printer and makes it easy to document repairs. TOUCH is priced significantly below other systems and is affordable for any size shop. TOUCH deleviers the precision you need and has multiple capabilities to add even more value. The TOUCH system is completely portable so you can use it for diagnostics in one area of the shop then move it to another area for actual repairs. TOUCH has full upper body capability and even allows for the measurement of parts, like struts, while off the vehicle. TOUCH is not affected by moving air or any type of shop noise. Our portability makes the TOUCH system fast and easy to demonstrate so we won't use up a lot of your valuable shop time. Finally, a computerized electronic measuring system every shop can afford.

[ Request Additional Information ]

**Touch** has over 4000 vehicles in its database to give you complete measuring capabilities.

**Touch** versatility allows you to measure & document hundreds of under and upper body points and shows you which way to pull.