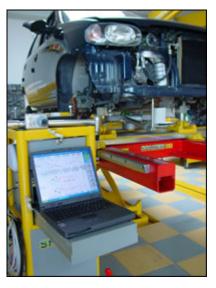

## **Touch Computerized Electronic Measuring**

Touch is the new computerized electronic measurement system from THE COLLISION **EQUIPMENT GROUP** that sets up fast, measures in minutes and lets you monitor pulls as you repair the vehicle. The Touch system comes complete with a Dell laptop computer and printer and makes it easy to document repairs. TOUCH is priced significantly below other systems and is affordable for any size shop. TOUCH deleviers the precision you need and has multiple capabilities to add even more value. The TOUCH system is completely portable so you can use it for diagnostics in one area of the shop then move it to another area for actual repairs. TOUCH has full upper body capability and even allows for the measurement of parts, like struts, while off the vehicle. TOUCH is not affected by moving air or any type of shop noise. Our portability makes the TOUCH system fast and easy to demonstrate so we won't use up a lot of your valuable shop time. Finally, a computerized electronic measuring system every shop can afford.

[ Request Additional Information ]

**Touch** has over 4000 vehicles in its database to give you complete measuring capabilities.

**Touch** versatility allows you to measure & document hundreds of under and upper body points and shows you which way to pull.