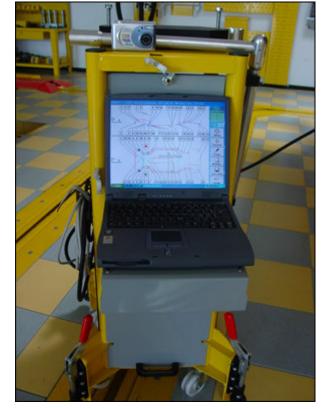

## **Touch Computerized Electronic Measuring**

Touch is the new computerized electronic measurement system from THE COLLISION **EQUIPMENT GROUP** that sets up fast, measures in minutes and lets you monitor pulls as you repair the vehicle. The Touch system comes complete with a Dell laptop computer and printer and makes it easy to document repairs. TOUCH is priced significantly below other systems and is affordable for any size shop. TOUCH deleviers the precision you need and has multiple capabilities to add even more value. The TOUCH system is completely portable so you can use it for diagnostics in one area of the shop then move it to another area for actual repairs. TOUCH has full upper body capability and even allows for the measurement of parts, like struts, while off the vehicle. TOUCH is not affected by moving air or any type of shop noise. Our portability makes the TOUCH system fast and easy to demonstrate so we won't use up a lot of your valuable shop time. Finally, a computerized electronic measuring system every shop can afford.

[ Request Additional Information ]

**Touch** has over 4000 vehicles in its database to give you complete measuring capabilities.

**Touch** versatility allows you to measure & document hundreds of under and upper body points and shows you which way to pull.