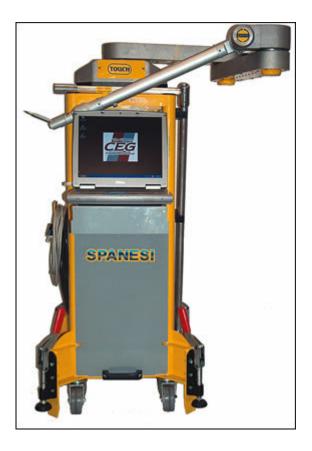

## **Touch Computerized Electronic Measuring**

Touch is the new computerized electronic measurement system from THE COLLISION **EQUIPMENT GROUP** that sets up fast, measures in minutes and lets you monitor pulls as you repair the vehicle. The Touch system comes complete with a Dell laptop computer and printer and makes it easy to document repairs. TOUCH is priced significantly below other systems and is affordable for any size shop. TOUCH deleviers the precision you need and has multiple capabilities to add even more value. The TOUCH system is completely portable so you can use it for diagnostics in one area of the shop then move it to another area for actual repairs. TOUCH has full upper body capability and even allows for the measurement of parts, like struts, while off the vehicle. TOUCH is not affected by moving air or any type of shop noise. Our portability makes the TOUCH system fast and easy to demonstrate so we won't use up a lot of your valuable shop time. Finally, a computerized electronic measuring system every shop can afford.

[ Request Additional Information ]

**Touch** has over 4000 vehicles in its database to give you complete measuring capabilities.

**Touch** versatility allows you to measure & document hundreds of under and upper body points and shows you which way to pull.