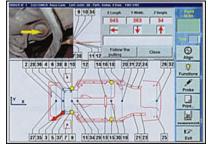

[ Request Additional Information ]

**Touch** has over 4000 vehicles in its database to give you complete measuring capabilities.

**Touch** versatility allows you to measure & document hundreds of under and upper body points and shows you which way to pull.