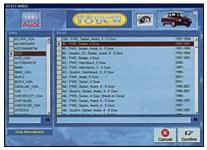

[ Request Additional Information ]

**Touch** has over 4000 vehicles in its database to give you complete measuring capabilities.

**Touch** versatility allows you to measure & document hundreds of under and upper body points and shows you which way to pull.