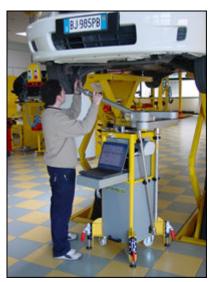

## **Touch Computerized Electronic Measuring**

Touch is the new computerized electronic measurement system from THE COLLISION **EQUIPMENT GROUP** that sets up fast, measures in minutes and lets you monitor pulls as you repair the vehicle. The Touch system comes complete with a Dell laptop computer and printer and makes it easy to document repairs. TOUCH is priced significantly below other systems and is affordable for any size shop. TOUCH deleviers the precision you need and has multiple capabilities to add even more value. The TOUCH system is completely portable so you can use it for diagnostics in one area of the shop then move it to another area for actual repairs. TOUCH has full upper body capability and even allows for the measurement of parts, like struts, while off the vehicle. TOUCH is not affected by moving air or any type of shop noise. Our portability makes the TOUCH system fast and easy to demonstrate so we won't use up a lot of your valuable shop time. Finally, a computerized electronic measuring system every shop can afford.

[ Request Additional Information ]

**Touch** has over 4000 vehicles in its database to give you complete measuring capabilities.

**Touch** versatility allows you to measure & document hundreds of under and upper body points and shows you which way to pull.